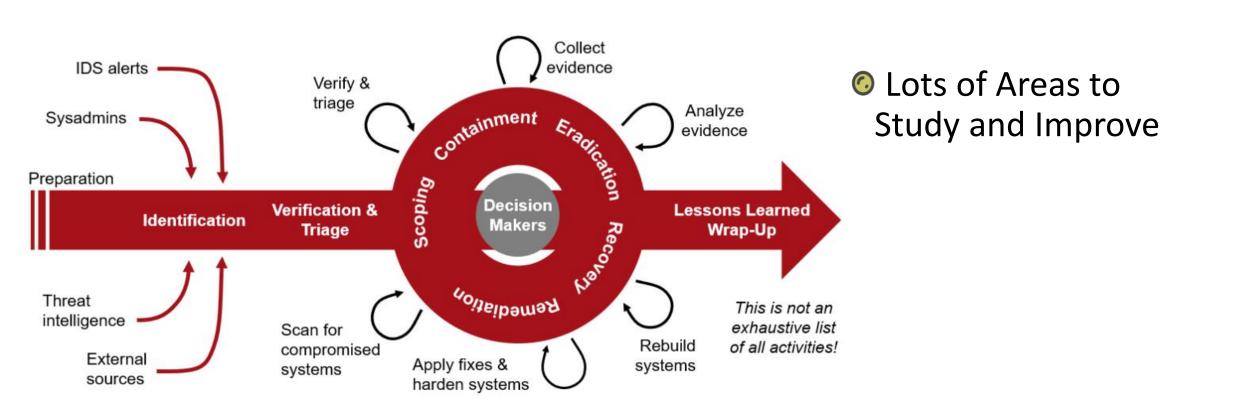

#### My Responsibilities in IR

- O I belong in the class of "Chaos Pilot"
- When I am called, it is generally "too late" – damage has been done
- Incident Response should ideally be more proactive
- Responding to alerts is generally challenging due to fidelity

#### Scoping and Triage: The 5 W and 1 H

- OThink like a journalist
- ©Use the 5 W's and 1 H to assess the situation