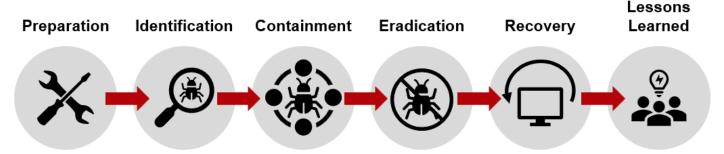

#### My Responsibilities in IR

- O I belong in the class of "Chaos Pilot"
- When I am called, it is generally "too late" – damage has been done
- Incident Response should ideally be more proactive
- Responding to alerts is generally challenging due to fidelity